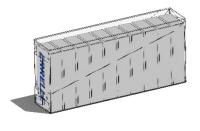

### **PRODUCTION FLOW:**

The boxes coming from the cartoner on the line enter the product formation area where are 90° turned and aligned. After having reached the number of products set, the products group enters the bundle forming area, through the lateral pusher. In the same time the carton foil is picked up while it is stored and released on the main conveyor belt. Once pre-formed the carton is filled in from the side and the upper longitudinal flap is glued. Then the lateral flaps (uppers and lowers) are totally closed by the squaring unit. The required information (usually expiry date and production batch) are printed on the product (on the side requested) while it transit on the exit conveyor.