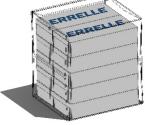

### **PRODUCTION FLOW:**

The boxes coming from the cartoner on the line enter the product formation area where are 90° turned and aligned. After having reached the number of products set, the products group enters the bundle forming area, through the lateral pusher. In the same time the carton foil is picked up while it is stored and released on the main conveyor belt. Once pre-formed the carton is filled in from the side and the upper longitudinal flap is glued. Then the lateral flaps (uppers and lowers) are totally closed by the squaring unit. The required information (usually expiry date and production batch) are printed on the product (on the side requested) while it transit on the exit conveyor.

## **OPTIONAL GROUPS:**

• Multilayer Products Formation

AIR PRESSURE: 6 bar

AIR CONSUMPTION: < 150 NI/min

POWER INTALLED: 12 Kw

SUPPLY VOLTAGE: 400Vac + N - 50Hz

MACHINE WEIGHT: 1250 Kg