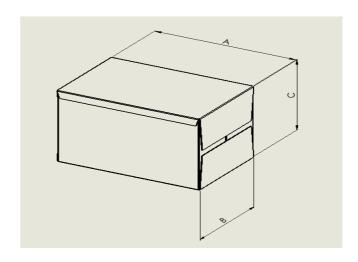

### **MACHINE FORMAT RANGE:**

| SIZE (mm) |     |     |     |
|-----------|-----|-----|-----|
|           | Α   | В   | С   |
| Min       | 100 | 170 | 70  |
|           | Α   | В   | С   |
| Max       | 360 | 500 | 360 |