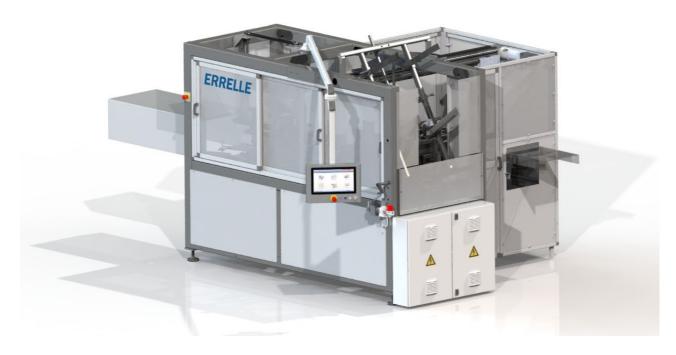

## WRAP AROUND CASE PACKER WATL30

WATL30 is an electronic intermittent wrap-around cartoner for boxes, pouches and flow-packaging. Its modular concept allows WATL30 to be linked at the exit of different type of equipment for product feeding or to be placed at the exit of different type of machines, managing the separation and rotation/overturning of the products, obtaining the carton formation in the desired shapes (products organized on one or more rows and on one or two layers).

The exclusive feeding system, made from a motorized conveyor belt with a lateral pusher, allows to form product rows with different formats that can be set from the HMI.

The WATL30 case packer can be integrated into complete production lines, belonging to any market sector (food, cosmetics, pharmaceutical).

### **PRODUCTION FLOW:**

The boxes coming from the cartoner on the line enter the product formation area where are 90° turned and aligned. After having reached the number of products set, the products group enters the bundle forming area, through the lateral pusher. In the same time the carton foil is picked up while it is stored and released on the main conveyor belt. Once pre-formed the carton is filled in from the side and the upper longitudinal flap is glued. Then the lateral flaps (uppers and lowers) are totally closed by the squaring unit. The required information (usually expiry date and production batch) are printed on the product (on the side requested) while it transit on the exit conveyor.

### **MACHINE LAYOUT:**