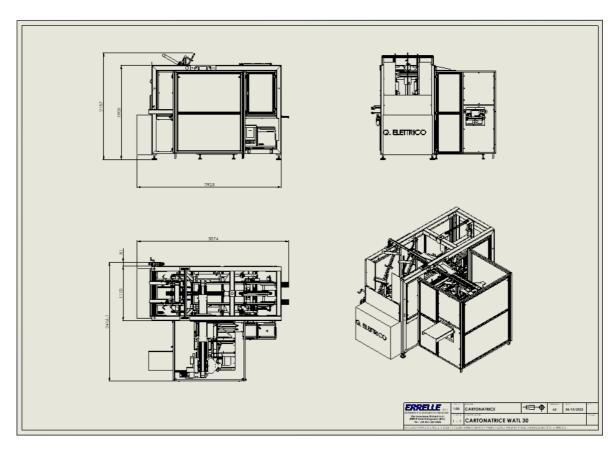

le it transit on the exit conveyor.







ERRELLE s.r.l.

WATL30

www.errelle.net

info@errelle.net sales@errelle.net



# WRAP AROUND CASE PACKER WATL30

### **TECHNICAL DATA:**

MACHINE SPEED: 8 RPM

PRODUCTION SPEED: ● 60 – 80 Box/min

HOT MELT GLUE SYSTEM: Until to 3 guns
MULTILAYER FORMATS: Until to 5 Layers
HUMAN INTERFACE: 15 Inches Touchscreen

## **OPTIONAL GROUPS:**

• Multilayer Products Formation

AIR PRESSURE: 6 bar

AIR CONSUMPTION: < 150 NI/min

POWER INTALLED: 12 Kw

SUPPLY VOLTAGE: 400Vac + N - 50Hz

MACHINE WEIGHT: 1250 Kg

### **MACHINE FORMAT RANGE:**



| SIZE (mm) |     |     |     |
|-----------|-----|-----|-----|
|           | Α   | В   | С   |
| Min       | 100 | 170 | 70  |
|           | Α   | В   | С   |
| Max       | 360 | 500 | 360 |

### **MACHINE LAYOUT:**